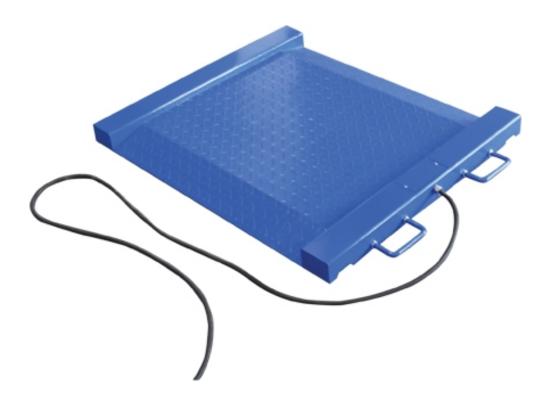

## Speed, Performance, Value - Perfect Balance

- Adjustable feet
- Non-slip adjustable levelling feet
- Four load cell construction
- · Checked plate for added grip
- Approximately 10 feet long shielded cable
- · Wheels to allow easy movement

- · Available with a choice of indicators
- Built in ramps on each side for easy access
- Flat weighing surface excludes ramps: 580 x 760mm (including ramps 800 x 932mm)
- Weighing
- Wheelchair Weighing
- Weighing Drums